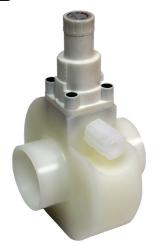

## MPV Sampling Valves **Dymatrix**<sup>™</sup>

- Valve is rigidly bolted to body to prevent damage
- Inline sampling valve assembly eliminates dead leg and crevices
- Clean PTFE diaphragm material
- Poppet diaphragm close to mainline
- Proven Dymatrix<sup>™</sup> MPV valve and bonnet technology
- Manual Push2Lock<sup>™</sup> handle is easy to use

**MPV Sampling Valve Cross Section** 

**MPV Inline Sampling Valve** 

**MPV 2-Way Sampling Valve** 

www.asahi-america.com